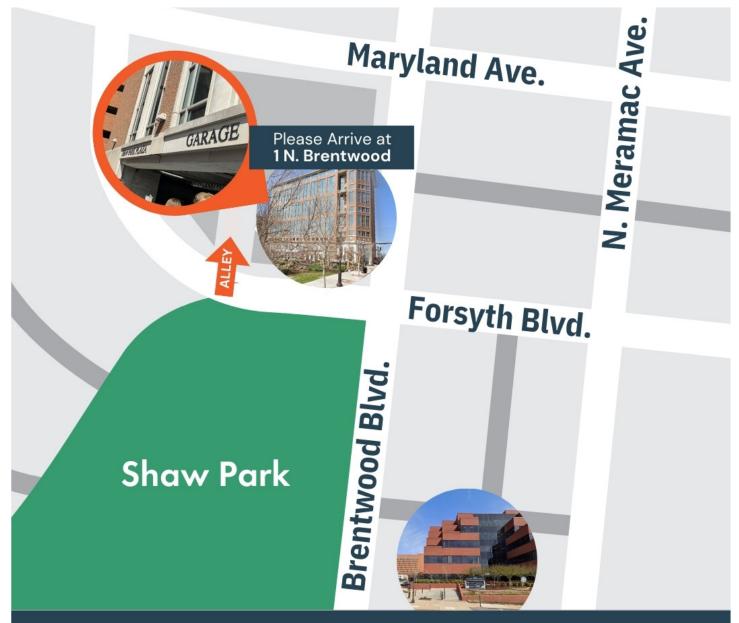

From Forsyth Blvd., pull into **ALLEY** and proceed to **Shaw Park Parking Garage** on right. For assistance, please call reception at 314–726–2300.

Moneta North is located in the Shaw Park building on the corner of Brentwood Blvd. and Forsyth Blvd., directly north of Shaw Park. Moneta's offices are located on the 10th floor.

**COVERED PARKING:** For your convenience, we reserved parking spaces for you in the Shaw Park Plaza Garage on the lower P2 level. Please enter from Forsyth Blvd. and make a right turn into the parking garage. Upon arrival, take a ticket at the entrance, and we will be happy to validate it for you during your meeting. Once parked, please proceed to the elevator vestibule at the center of the garage and ride up to the 10th floor, where our welcoming team will be ready to greet you.